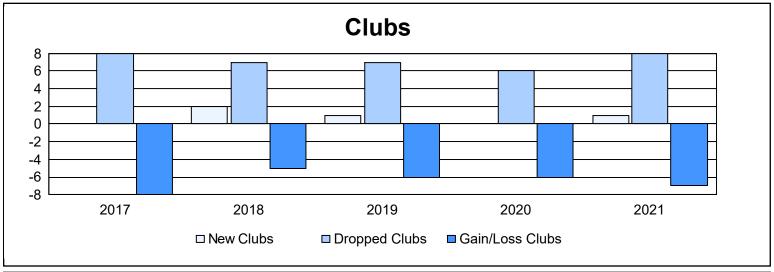

| Year      | New<br>Clubs | Dropped<br>Clubs | Gain/<br>Loss<br>Clubs | New<br>Members | Charter<br>Members | Reinstate<br>Members | Transfer<br>Members | Total<br>Member<br>Added | Total<br>Members<br>Dropped | Gain/<br>Loss<br>Members |
|-----------|--------------|------------------|------------------------|----------------|--------------------|----------------------|---------------------|--------------------------|-----------------------------|--------------------------|
| 2016-2017 | 0            | 8                | -8                     | 956            | 0                  | 19                   | 57                  | 1,032                    | 1,203                       | -171                     |
| 2017-2018 | 2            | 7                | -5                     | 807            | 101                | 17                   | 15                  | 940                      | 1,057                       | -117                     |
| 2018-2019 | 1            | 7                | -6                     | 643            | 21                 | 13                   | 32                  | 709                      | 1,178                       | -469                     |
| 2019-2020 | 0            | 6                | -6                     | 601            | 0                  | 14                   | 25                  | 640                      | 1,210                       | -570                     |
| 2020-2021 | 1            | 8                | -7                     | 453            | 54                 | 17                   | 14                  | 538                      | 990                         | -452                     |
| Average   | 1            | 7                | -6                     | 692            | 35                 | 16                   | 29                  | 772                      | 1,128                       | -356                     |