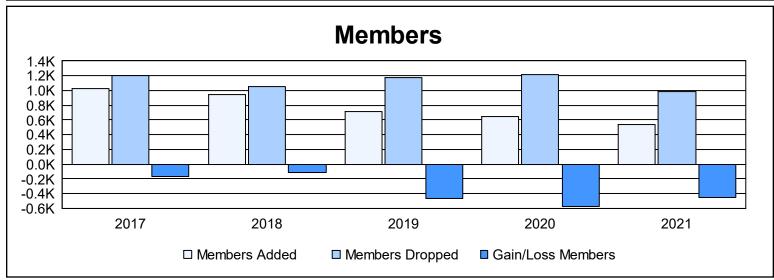

| Year      | New<br>Clubs | Dropped<br>Clubs | Gain/<br>Loss<br>Clubs | New<br>Members | Charter<br>Members | Reinstate<br>Members | Transfer<br>Members | Total<br>Member<br>Added | Total<br>Members<br>Dropped | Gain/<br>Loss<br>Members |
|-----------|--------------|------------------|------------------------|----------------|--------------------|----------------------|---------------------|--------------------------|-----------------------------|--------------------------|
| 2016-2017 | 0            | 8                | -8                     | 956            | 0                  | 19                   | 57                  | 1,032                    | 1,203                       | -171                     |
| 2017-2018 | 2            | 7                | -5                     | 807            | 101                | 17                   | 15                  | 940                      | 1,057                       | -117                     |
| 2018-2019 | 1            | 7                | -6                     | 643            | 21                 | 13                   | 32                  | 709                      | 1,178                       | -469                     |
| 2019-2020 | 0            | 6                | -6                     | 601            | 0                  | 14                   | 25                  | 640                      | 1,210                       | -570                     |
| 2020-2021 | 1            | 8                | -7                     | 453            | 54                 | 17                   | 14                  | 538                      | 990                         | -452                     |
| Average   | 1            | 7                | -6                     | 692            | 35                 | 16                   | 29                  | 772                      | 1,128                       | -356                     |